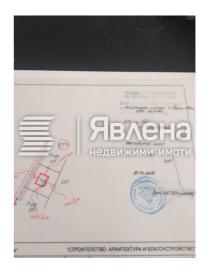

## Department Manager:

Dimitar Hristov

с. Sofia, Офис "Южен парк"

Department Manager (35 Offers) Department "Investments and New Construction"

+359 892 546 201

| Устройствена<br>зона                        | Жм2 - Жилищна зона с малкоетажно застрояване с<br>допълнителни, специфични изисквания                                                                                                                                                                                                     |
|---------------------------------------------|-------------------------------------------------------------------------------------------------------------------------------------------------------------------------------------------------------------------------------------------------------------------------------------------|
| Предназначение<br>на устройствената<br>зона | Зоната обхваща предимно бившите квартали - курорти (Горна баня, Княжево, Бояна, Драгалевци, Симеоново) и гр. Банкя. Показателите от долния ред се отнасят за бившите вилни зони, включени в строителните граници на София. И за двата случая минимум 50-26 от озеленената площ е с висока |
| Плътност на <i>=</i> застрояване (%)        | недвижими имоти                                                                                                                                                                                                                                                                           |
| кинт                                        | 1/0,8                                                                                                                                                                                                                                                                                     |
| Мининална<br>озеленена площ<br>(%)          | 60                                                                                                                                                                                                                                                                                        |
| Кота корниз (м.)                            | 10/ 8,5                                                                                                                                                                                                                                                                                   |