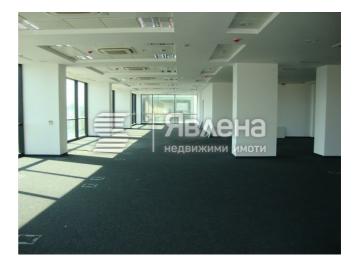

Office 716 sq. m., ID 65618

c. Sofia Published on: 25.11.2022

€3,580

New office building in Brussels blvd. with the following layout: below elevation 0 - underground two-level garage; elevation 0 - reception desk and foyer with a showroom with an area of 358 sq.m., two entrances and significant internal height; first floor - 373 sq. m.; 2 floor - 652 sq. m. and from 3 to 13 floor the offices are with an area of 666 sq. m., 14 floor with a total area of 652 sq. m., including 237 sq. m. panoramic terraces. There are three passenger, one freight elevators, covered terrace, emergency exit, three sanitary premises, kitchenette, double floor with cabling, lighting fixtures, ventilation and air-conditioning with multiple control points, fire alarm system, opening windows on each floor. The building represents a complex of hotel, commercial and office segments, including restaurants and conference halls. VAT will be charged on the rent. The management fee is EUR 2 / sq. m. of. Secured free-of-charge transfer to the metro station at Sofia Airport. No 64337 +