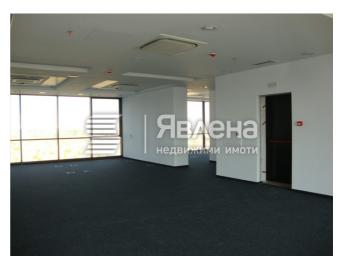

Office 716 sq. m., ID 65618

c. Sofia Published on: 25.11.2022

€3,580

New office building in Brussels blvd. with the following layout: below elevation 0 - underground two-level garage; elevation 0 - reception desk and foyer with a showroom with an area of 358 sq.m., two entrances and significant internal height; first floor - 373 sq. m.; 2 floor - 652 sq. m. and from 3 to 13 floor the offices are with an area of 666 sq. m., 14 floor with a total area of 652 sq. m., including 237 sq. m. panoramic terraces. There are three passenger, one freight elevators, covered terrace, emergency exit, three sanitary premises, kitchenette, double floor with cabling, lighting fixtures, ventilation and air-conditioning with multiple control points, fire alarm system, opening windows on each floor. The building represents a complex of hotel, commercial and office segments, including restaurants and conference halls. VAT will be charged on the rent. The management fee is EUR 2 / sq. m. of. Secured free-of-charge transfer to the metro station at Sofia Airport. No 64337 +