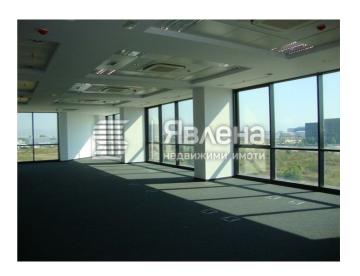

Office 716 sq. m., ID 65618

c. Sofia Published on: 25.11.2022

€3,580

New office building in Brussels blvd. with the following layout: below elevation 0 - underground two-level garage; elevation 0 - reception desk and foyer with a showroom with an area of 358 sq.m., two entrances and significant internal height; first floor - 373 sq. m.; 2 floor - 652 sq. m. and from 3 to 13 floor the offices are with an area of 666 sq. m., 14 floor with a total area of 652 sq. m., including 237 sq. m. panoramic terraces. There are three passenger, one freight elevators, covered terrace, emergency exit, three sanitary premises, kitchenette, double floor with cabling, lighting fixtures, ventilation and air-conditioning with multiple control points, fire alarm system, opening windows on each floor. The building represents a complex of hotel, commercial and office segments, including restaurants and conference halls. VAT will be charged on the rent. The management fee is EUR 2 / sq. m. of. Secured free-of-charge transfer to the metro station at Sofia Airport. No 64337 +