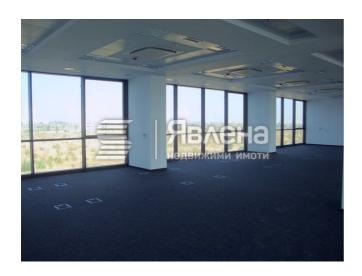

Office 716 sq. m., ID 65618

c. Sofia Published on: 25.11.2022

€3,580

New office building in Brussels blvd. with the following layout: below elevation 0 - underground two-level garage; elevation 0 - reception desk and foyer with a showroom with an area of 358 sq.m., two entrances and significant internal height; first floor - 373 sq. m.; 2 floor - 652 sq. m. and from 3 to 13 floor the offices are with an area of 666 sq. m., 14 floor with a total area of 652 sq. m., including 237 sq. m. panoramic terraces. There are three passenger, one freight elevators, covered terrace, emergency exit, three sanitary premises, kitchenette, double floor with cabling, lighting fixtures, ventilation and air-conditioning with multiple control points, fire alarm system, opening windows on each floor. The building represents a complex of hotel, commercial and office segments, including restaurants and conference halls. VAT will be charged on the rent. The management fee is EUR 2 / sq. m. of. Secured free-of-charge transfer to the metro station at Sofia Airport. No 64337 +