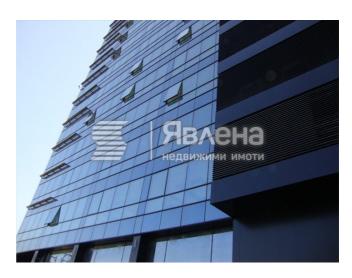

Office 716 sq. m., ID 65618

c. Sofia Published on: 25.11.2022

€3,580

New office building in Brussels blvd. with the following layout: below elevation 0 - underground two-level garage; elevation 0 - reception desk and foyer with a showroom with an area of 358 sq.m., two entrances and significant internal height; first floor - 373 sq. m.; 2 floor - 652 sq. m. and from 3 to 13 floor the offices are with an area of 666 sq. m., 14 floor with a total area of 652 sq. m., including 237 sq. m. panoramic terraces. There are three passenger, one freight elevators, covered terrace, emergency exit, three sanitary premises, kitchenette, double floor with cabling, lighting fixtures, ventilation and air-conditioning with multiple control points, fire alarm system, opening windows on each floor. The building represents a complex of hotel, commercial and office segments, including restaurants and conference halls. VAT will be charged on the rent. The management fee is EUR 2 / sq. m. of. Secured free-of-charge transfer to the metro station at Sofia Airport. No 64337 +