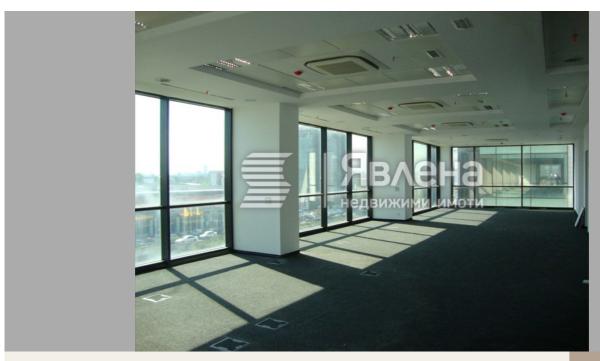

Office 716 sq. m., ID 65618

c. Sofia Published on: 25.11.2022

€3,580

New office building in Brussels blvd. with the following layout: below elevation 0 - underground two-level garage; elevation 0 - reception desk and foyer with a showroom with an area of 358 sq.m., two entrances and significant internal height; first floor - 373 sq. m.; 2 floor - 652 sq. m. and from 3 to 13 floor the offices are with an area of 666 sq. m., 14 floor with a total area of 652 sq. m., including 237 sq. m. panoramic terraces. There are three passenger, one freight elevators, covered terrace, emergency exit, three sanitary premises, kitchenette, double floor with cabling, lighting fixtures, ventilation and air-conditioning with multiple control points, fire alarm system, opening windows on each floor. The building represents a complex of hotel, commercial and office segments, including restaurants and conference halls. VAT will be charged on the rent. The management fee is EUR 2 / sq. m. of. Secured free-of-charge transfer to the metro station at Sofia Airport. No 64337 +