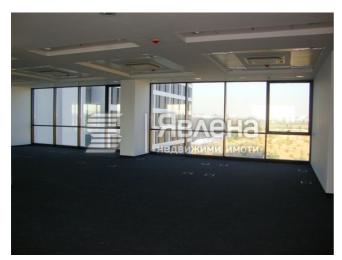

Office 716 sq. m., ID 65618

c. Sofia Published on: 25.11.2022

€3,580

New office building in Brussels blvd. with the following layout: below elevation 0 - underground two-level garage; elevation 0 - reception desk and foyer with a showroom with an area of 358 sq.m., two entrances and significant internal height; first floor - 373 sq. m.; 2 floor - 652 sq. m. and from 3 to 13 floor the offices are with an area of 666 sq. m., 14 floor with a total area of 652 sq. m., including 237 sq. m. panoramic terraces. There are three passenger, one freight elevators, covered terrace, emergency exit, three sanitary premises, kitchenette, double floor with cabling, lighting fixtures, ventilation and air-conditioning with multiple control points, fire alarm system, opening windows on each floor. The building represents a complex of hotel, commercial and office segments, including restaurants and conference halls. VAT will be charged on the rent. The management fee is EUR 2 / sq. m. of. Secured free-of-charge transfer to the metro station at Sofia Airport. No 64337 +