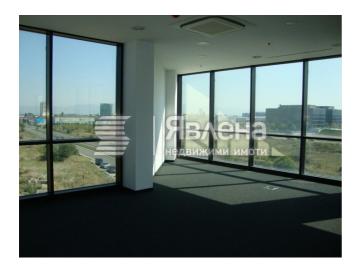

Office 716 sq. m., ID 65618

c. Sofia Published on: 25.11.2022

€3,580

New office building in Brussels blvd. with the following layout: below elevation 0 - underground two-level garage; elevation 0 - reception desk and foyer with a showroom with an area of 358 sq.m., two entrances and significant internal height; first floor - 373 sq. m.; 2 floor - 652 sq. m. and from 3 to 13 floor the offices are with an area of 666 sq. m., 14 floor with a total area of 652 sq. m., including 237 sq. m. panoramic terraces. There are three passenger, one freight elevators, covered terrace, emergency exit, three sanitary premises, kitchenette, double floor with cabling, lighting fixtures, ventilation and air-conditioning with multiple control points, fire alarm system, opening windows on each floor. The building represents a complex of hotel, commercial and office segments, including restaurants and conference halls. VAT will be charged on the rent. The management fee is EUR 2 / sq. m. of. Secured free-of-charge transfer to the metro station at Sofia Airport. No 64337 +