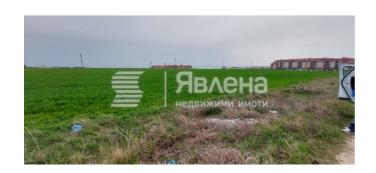

## **Q** Plot in regulation

Yavlena is selling land plot in Aheloy, area: Prechistvatelnata. Size 7650 sq.m., 46 m. facing a road. The terrain is flat with regular rectangular shape. Electricity and water available around 180 m from the borders of the property. Distance to the sea – 750 m. Allocated purpose of the plot: urbanised territory, mode of permanent use: undeveloped property of resort-recreation site.

There are complexes, houses built nearby.

Aheloy is a small town, 27 km from Burgas and 12 km from Pomorie

Code PP2335 ID 143003

For viewing, please, contact broker in charge Popova

Yavlena is personal data controller under the PDPA. Viewings of properties are free of charge for the clients.