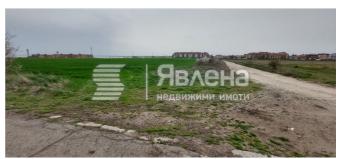

## **Q** Plot in regulation

Yavlena is selling land plot in Aheloy, area: Prechistvatelnata. Size 7650 sq.m., 46 m. facing a road. The terrain is flat with regular rectangular shape. Electricity and water available around 180 m from the borders of the property. Distance to the sea – 750 m. Allocated purpose of the plot: urbanised territory, mode of permanent use: undeveloped property of resort-recreation site.

There are complexes, houses built nearby.

Aheloy is a small town, 27 km from Burgas and 12 km from Pomorie

Code PP2335 ID 143003

For viewing, please, contact broker in charge Popova

Yavlena is personal data controller under the PDPA. Viewings of properties are free of charge for the clients.