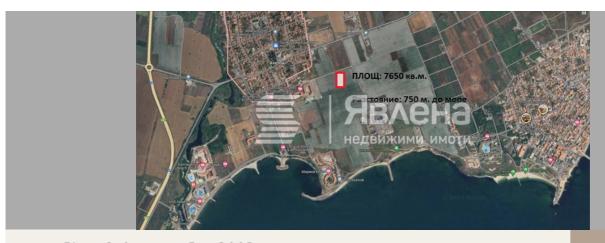

Plot 7650 sq. m., ID 143003
 c. Aheloy Published on: 29.04.2024

€124,000

## **Q** Plot in regulation

Yavlena is selling land plot in Aheloy, area: Prechistvatelnata. Size 7650 sq.m., 46 m. facing a road. The terrain is flat with regular rectangular shape. Electricity and water available around 180 m from the borders of the property. Distance to the sea – 750 m. Allocated purpose of the plot: urbanised territory, mode of permanent use: undeveloped property of resort-recreation site.